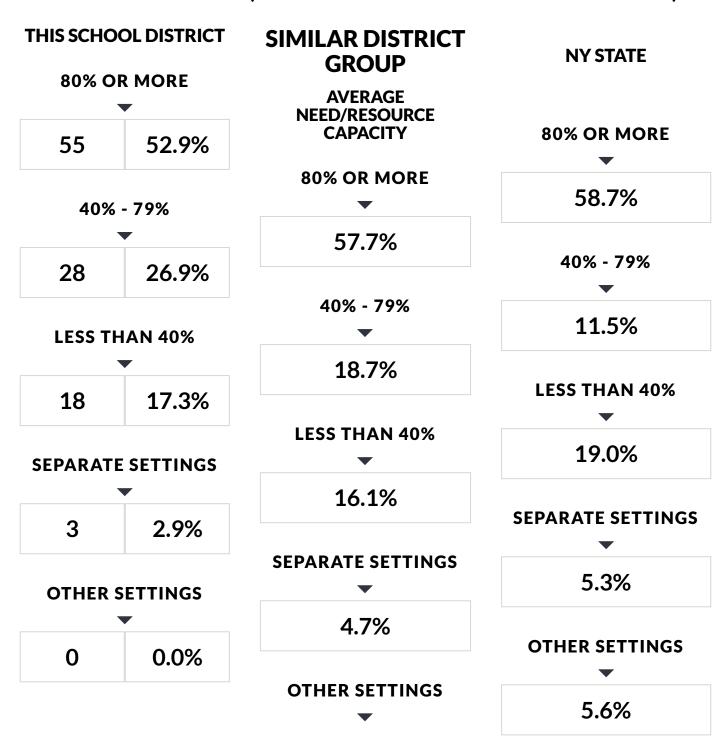

## INFORMATION ABOUT STUDENTS WITH DISABILITIES (2018 - 19)

Commissioner's Regulations require reporting students with disabilities by the percent of time they are in general education classrooms and the classification rate of students with disabilities. These data are to be compared with percentages for similar districts and all public schools. The required percentages for this district are reported below.

#### STUDENT PLACEMENT (PERCENT OF TIME INSIDE REGULAR CLASSROOM)

2.8%

The source data for the statistics in this table were reported through the Student Information Repository System (SIRS) and verified in Verification Report 5. The counts are numbers of students reported in the least restrictive environment categories for school-age programs (ages 6-21) on BEDS Day, which is the first Wednesday of the reporting year. The percentages represent the amount of time students with disabilities are in general-education classrooms, regardless of the amount and cost of special-education services they receive. Rounding of percentage values may cause them to sum to a number slightly different from 100%.

Similar District Groups are identified according to the Need-to-Resource-Capacity Index. More information is available on our NRC capacity categories page.

© COPYRIGHT NEW YORK STATE EDUCATION DEPARTMENT, ALL RIGHTS RESERVED.