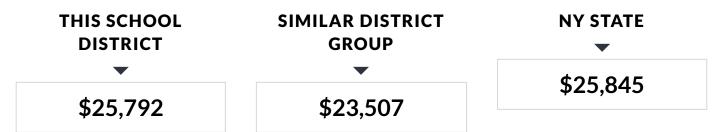

Instructional Expenditures Per Pupil is the simple arithmetic ratio of Instructional Expenditures to Pupils. The total cost of instruction for students with disabilities may include both general- and special-education expenditures. Special-education services provided in the general-education classroom may benefit students not classified as having disabilities.

#### TOTAL EXPENDITURES PER PUPIL

Total Expenditures Per Pupil is the simple arithmetic ratio of Total Expenditures to Pupils. Total Expenditures include district expenditures for classroom instruction, as well as expenditures for transportation, debt service, community service and district-wide administration that are not included in the Instructional Expenditure values for General Education and Special Education. As such, the sum of General Education and Special Education Instructional Expenditures does not equal the Total Expenditures.